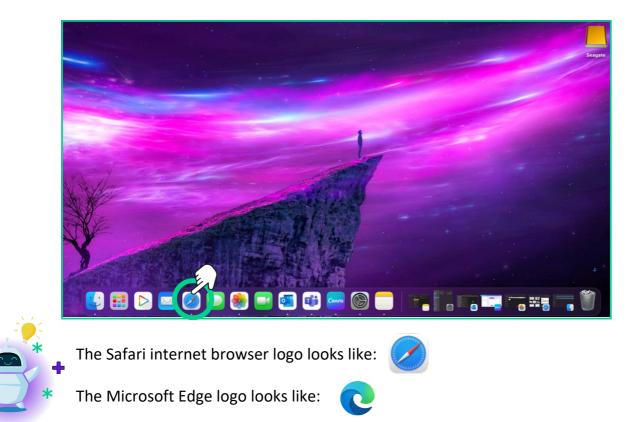

## How to create an email account - Gmail

Open your internet browser as marked below (safari or microsoft edge)

2 Once your homepage has loaded, type www.google.co.uk in the search bar marked below

\*

\*

o∎ Outlook