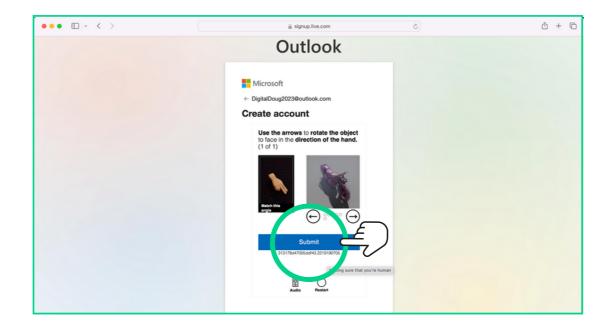

**Top Tip** - Click the 'audio' button to hear verbal instructions or the 'restart' button to start again (circled in purple above)

\*

\*

♣

\*

\*

📭 Outlook

15 After you have completed the security puzzle, click 'submit' as circled below