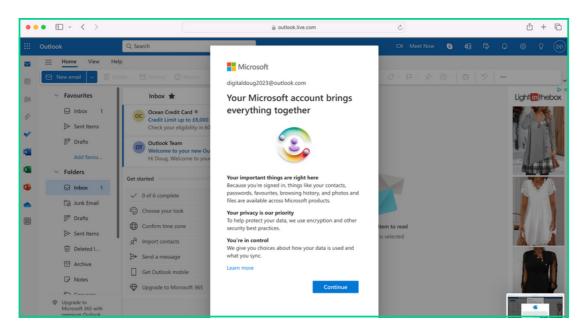

\*

Outlook

How to create an email account instruction guide

The next screen you will see is a message from Microsoft explaining your account is secure and your photos, files and contacts will be available across any other Microsoft products you have (e.g. Microsoft Word, Microsoft PowerPoint etc)

\*

\*

+

\*

Outlook

19