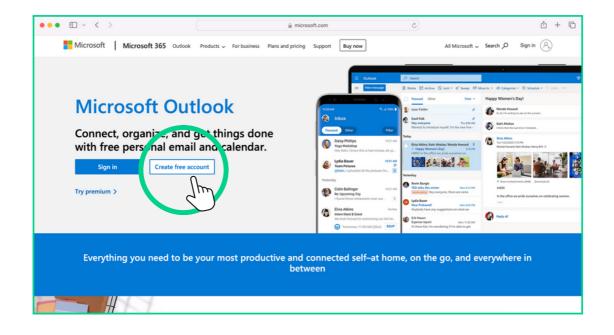

## You will then see the screen below

\*

7 Click 'Create free account' as marked below

\*

\*

+

\*

Outlook

## 8 You will then see the screen below

| i signup.live.com         | 0                           | ů + ©                              |
|---------------------------|-----------------------------|------------------------------------|
|                           |                             |                                    |
|                           |                             |                                    |
|                           |                             |                                    |
|                           |                             |                                    |
| Outlook                   |                             |                                    |
|                           |                             |                                    |
| Microsoft                 |                             |                                    |
| Create account            |                             |                                    |
| New email () Coutlook.com |                             |                                    |
|                           |                             |                                    |
|                           |                             |                                    |
| Next                      |                             |                                    |
|                           |                             |                                    |
|                           |                             |                                    |
|                           |                             |                                    |
|                           |                             |                                    |
|                           | New email Ov Coutlook.com v | Microsoft Create account New email |