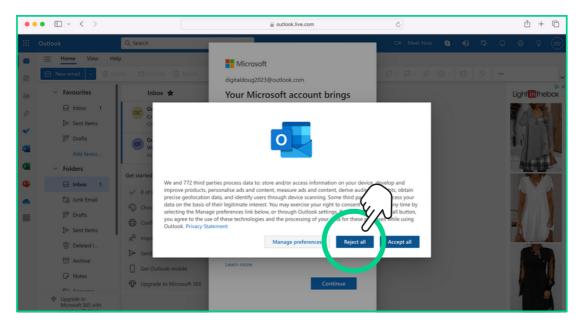

18 Once you have made your decision you will see the following screen

You will be asked whether you wish to share your information with Microsoft and their third parties - for this example we have clicked 'reject all' as circled above

\*

Outlook

How to create an email account instruction guide

The next screen you will see is a message from Microsoft explaining your account is secure and your photos, files and contacts will be available across any other Microsoft products you have (e.g. Microsoft Word, Microsoft PowerPoint etc)