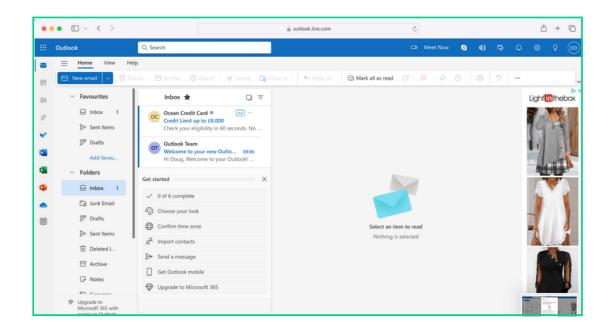

## Click 'continue' as circled below

\*

21

The set up process is now complete - you will see your inbox below

\*

+

\*

+