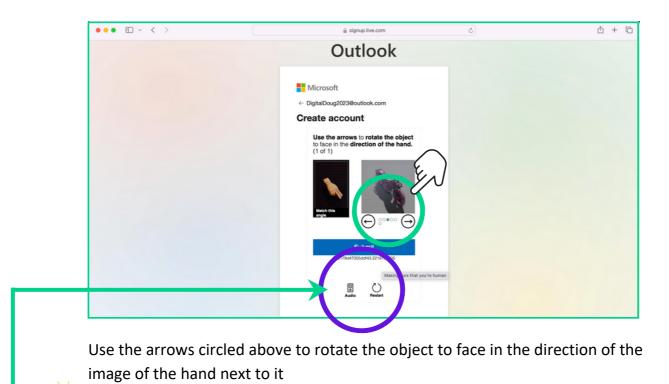

As a security measure you will be asked to solve a simple puzzle - click 'next' to continue with the puzzle

16 Once you have clicked 'next' as marked above, you'll be presented with the following screen

**Top Tip** - Click the 'audio' button to hear verbal instructions or the 'restart' button to start again (circled in purple above)

\*

\*

♣

\*

\*

📭 Outlook

15 After you have completed the security puzzle, click 'submit' as circled below