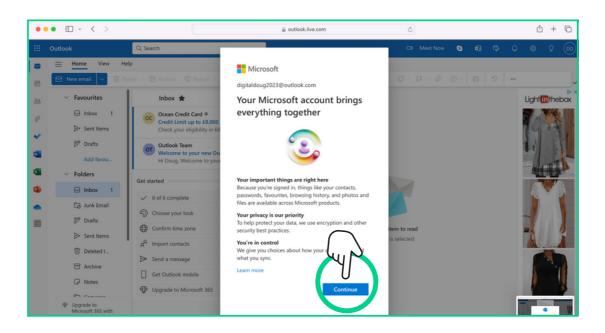

## Click 'continue' as circled below

\*

21

The set up process is now complete - you will see your inbox below

\*

+

\*

+