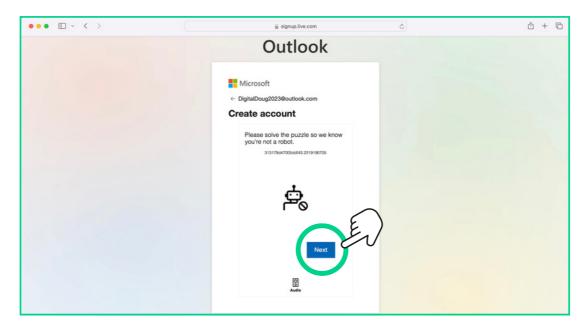

As a security measure you will be asked to solve a simple puzzle - click 'next' to continue with the puzzle

16 Once you have clicked 'next' as marked above, you'll be presented with the following screen

**Top Tip** - Click the 'audio' button to hear verbal instructions or the 'restart' button to start again (circled in purple above)

\*

\*

♣

\*

\*

📭 Outlook

15 After you have completed the security puzzle, click 'submit' as circled below