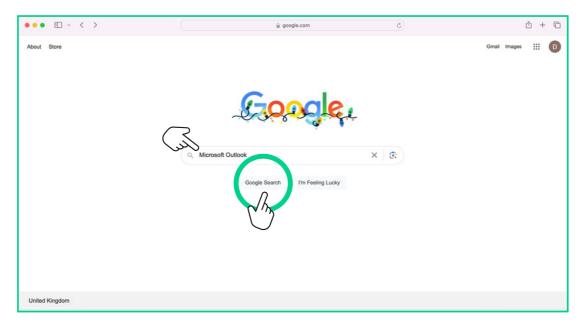

3 Once google has loaded, you will see the screen below

\*

\*

+

\*

Outlook

4 Type into the search bar 'Microsoft Outlook' and then click 'Google Search' as marked below

\*