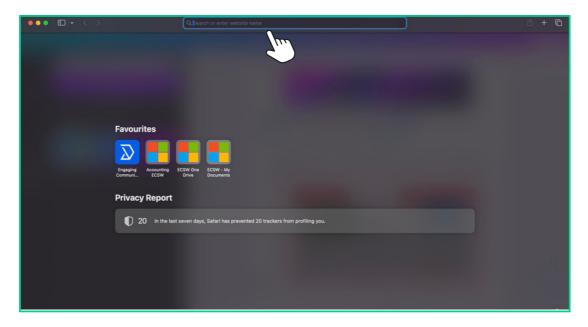

## How to create an email account - Gmail

Open your internet browser as marked below (safari or microsoft edge)

2 Once your homepage has loaded, type www.google.co.uk in the search bar marked below

\*

\*

o∎ Outlook