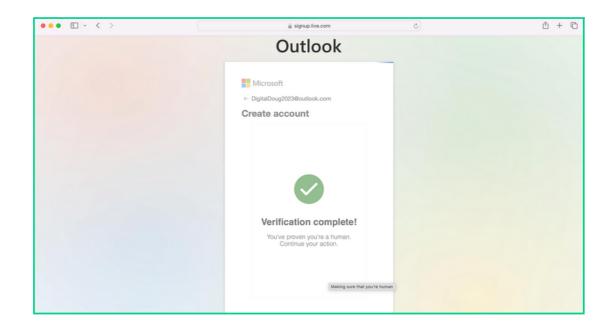

16 Once you have clicked 'submit' as marked above, you will see the following screen

**Top Tip** - Wait patiently on this screen whilst it completes the security check, your browser refresh automatically